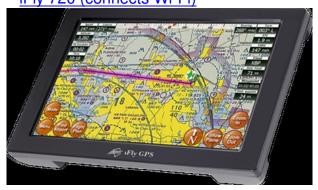

Below you will find a list of software packages and display devices that have been tested to be fully compatible with the SkyRadar ADS-B receiver. If you already own one of these software packages or devices you may choose to use it as your display interface instead of the SkyRadar iPad software. We will continue to update this list as more software packages and display devices are tested and found to be compatible.

PocketPC/TabletPC softwaregX Pro

iPad software

iFly 700 (connects USB)

iFly 700 GPS™ device by Adventure Pilot™

iFly 720 (connects Wi-Fi)

iFly 720 GPS™ device by Adventure Pilot™