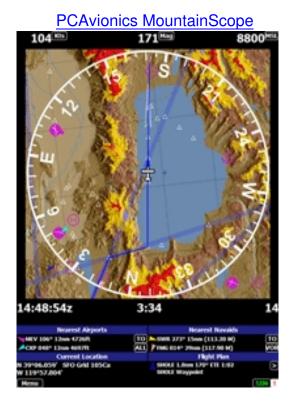

Below you will find a list of software packages and display devices that have been tested to be fully compatible with the SkyRadar ADS-B receiver. If you already own one of these software packages or devices you may choose to use it as your display interface instead of the SkyRadar iPad software. We will continue to update this list as more software packages and display devices are tested and found to be compatible.