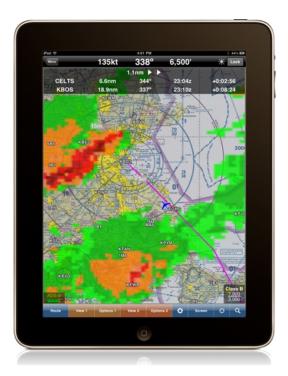

Below you will find a list of software packages and display devices that have been tested to be fully compatible with the SkyRadar ADS-B receiver. If you already own one of these software packages or devices you may choose to use it as your display interface instead of the SkyRadar iPad software. We will continue to update this list as more software packages and display devices are tested and found to be compatible.

PocketPC/TabletPC softwaregX Pro

iPad software

iFly 700 (connects USB)

iFly 700 GPS™ device by Adventure Pilot™

iFly 720 (connects Wi-Fi)

iFly 720 GPS™ device by Adventure Pilot™