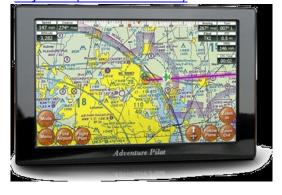

Below you will find a list of software packages and display devices that have been tested to be fully compatible with the SkyRadar ADS-B receiver. If you already own one of these software packages or devices you may choose to use it as your display interface instead of the SkyRadar iPad software. We will continue to update this list as more software packages and display devices are tested and found to be compatible.

PocketPC/TabletPC softwaregX Pro

iPad software

iFly 700 (connects USB)

iFly 700 GPS™ device by Adventure Pilot™

iFly 720 (connects Wi-Fi)

iFly 720 GPS™ device by Adventure Pilot™