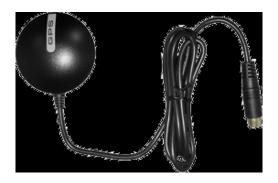

\$15 {{powercord}}

GPS extension cord (10 f\$15 {{GPSExt}}}

GPS module for the SkyRadar receiver

Note: All SkyRadar receivers are shipped with GPS modules, buy this if you need spare one

\$40 {{GPS}}